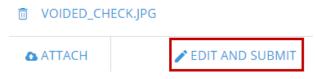

Double click on the file you wish to upload, then click **Upload** (you do <u>not</u> need to input an Expiration Date).

Once you have successfully uploaded your attachment, click **EDIT AND SUBMIT** to finish completing this document.