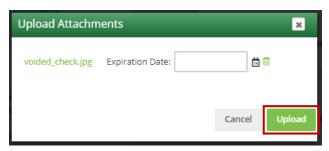

Double click on the file you wish to upload, then click **Upload** (you do <u>not</u> need to input an Expiration Date).

Once you have successfully uploaded your attachment, click **EDIT AND SUBMIT** to finish completing this document.